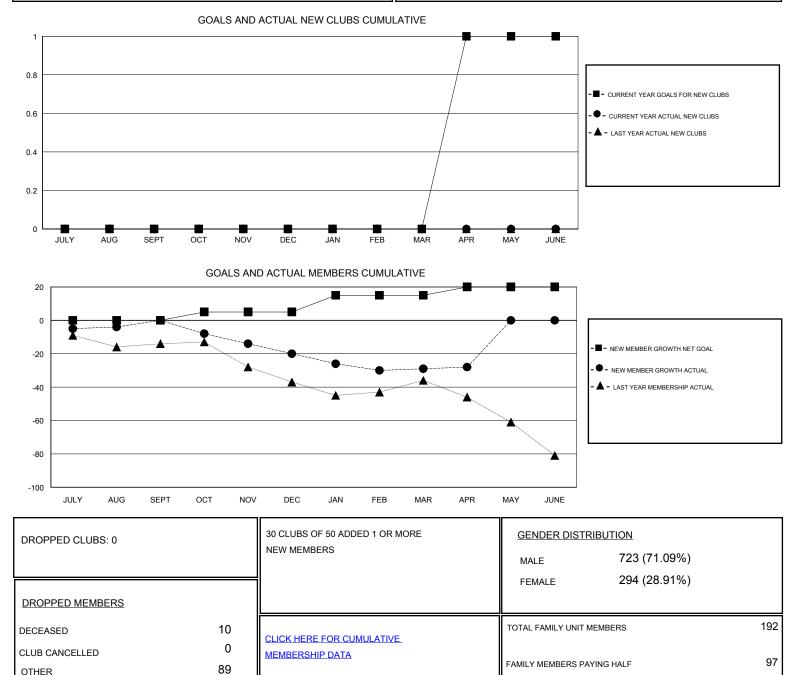

## LOCATION AUSTRALIA

GMT CA

| Clubs                 |               |           |               | Members               |                                                                |                                                              |                                                    |
|-----------------------|---------------|-----------|---------------|-----------------------|----------------------------------------------------------------|--------------------------------------------------------------|----------------------------------------------------|
| RESULTS FOR 2016-2017 |               |           |               | RESULTS FOR 2016-2017 |                                                                |                                                              |                                                    |
| QUARTER               | NEW CLUB GOAL | NEW CLUBS | DROPPED CLUBS | QUARTER               | NEW MEMBER GROWTH<br>NET GOAL (not reinstated<br>or transfers) | NEW MEMBER<br>GROWTH ACTUAL (not<br>reinstated or transfers) | DROPPED<br>MEMBERS ACTUAL<br>(including transfers) |
| JULY/AUG/SEPT         | 0             | 0         | 0             | JULY/AUG/SEPT         | 0                                                              | 30                                                           | 30                                                 |
| OCT/NOV/DEC           | 0             | 0         | 0             | OCT/NOV/DEC           | 5                                                              | 15                                                           | 35                                                 |
| JAN/FEB/MAR           | 0             | 0         | 0             | JAN/FEB/MAR           | 10                                                             | 16                                                           | 25                                                 |
| APR/MAY/JUNE          | 1             | 0         | 0             | APR/MAY/JUNE          | 5                                                              | 10                                                           | 9                                                  |